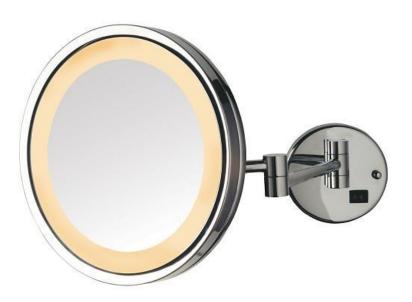

## **5X LED Lighted Wall Mounted Mirror**

# **Product Features**

- 5X Magnification
- · Nickel Finish
- Extends 16"
- 9.5" Diameter
- · Long lasting LED bulbs
- Uses 5 watts of power